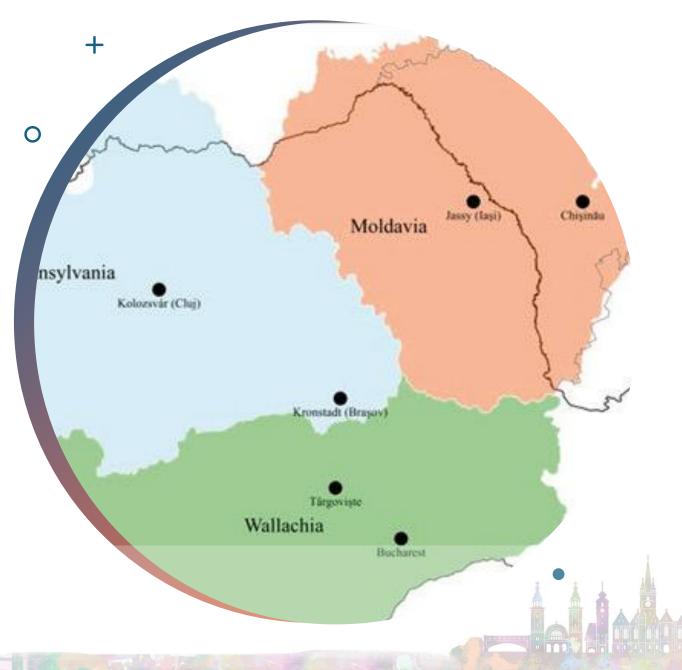

- Southeast Europe
- Romania
- Transylvania
- Sibiu
- Lutheran Cathedral +
- Brukenthallyzeum

- Southeast Europe
- Romania
- Transylvania
- Sibiu
- Lutheran Cathedral +
- Brukenthallyzeum

- Southeast Europe
- Romania
- Transylvania
- Sibiu
- Lutheran Cathedral +
- Brukenthallyzeum

- Southeast Europe
- Romania
- Transylvania
- Sibiu
- Lutheran Cathedral +
- Brukenthallyzeum

- Southeast Europe
- Romania
- Transylvania
- Sibiu
- Lutheran Cathedral +
- Brukenthallyzeum