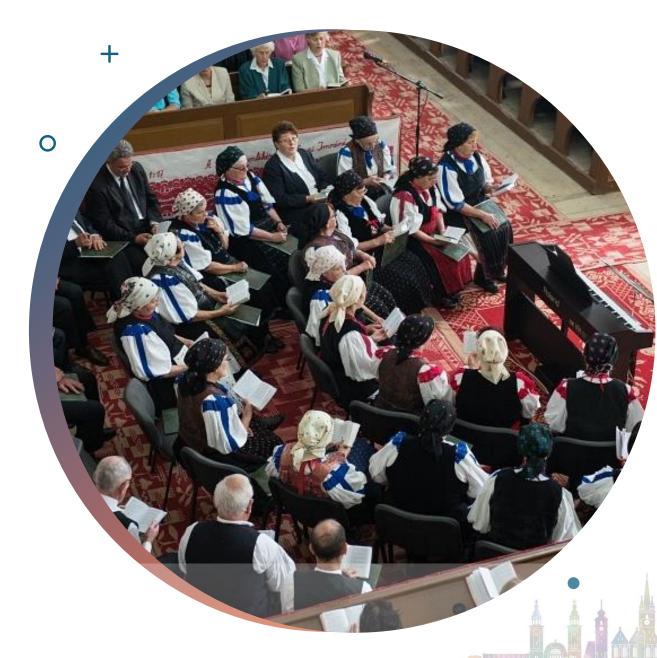

### **The Churches**

- 89% of the population is Romanian Orthodox
- 99% of the population declared themselves at the census as belonging to a religion.
- The historic Protestant churches hosts of the CPCE General Assembly - today account for up to 5% of the population.

### **The Churches**

- Evangelical Church A.C. in Romania German
- Reformed Church of Transylvania Hungarian
- Reformed Church of the West District Hungarian
- Evangelical Lutheran Church in Romania -Hungarian
- United -Methodist Church in Romania Romanian
- Unitarian Church in Romania Hungarian