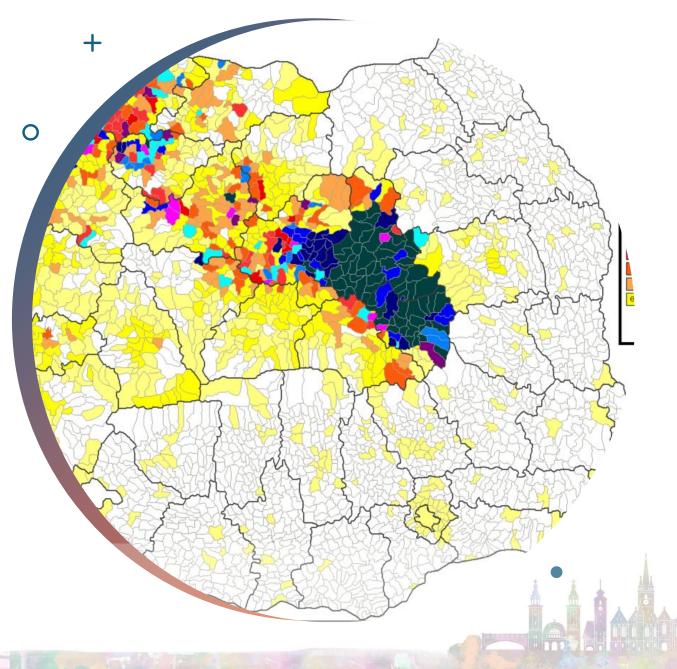

### **The Churches**

- 89% of the population is Romanian Orthodox
- 99% of the population declared themselves at the census as belonging to a religion.
- The historic Protestant churches hosts of the CPCE General Assembly - today account for up to 5% of the population.

### **The Churches**

- Evangelical Church A.C. in Romania German
- Reformed Church of Transylvania Hungarian
- Reformed Church of the West District Hungarian
- Evangelical Lutheran Church in Romania -Hungarian
- United -Methodist Church in Romania Romanian
- Unitarian Church in Romania Hungarian