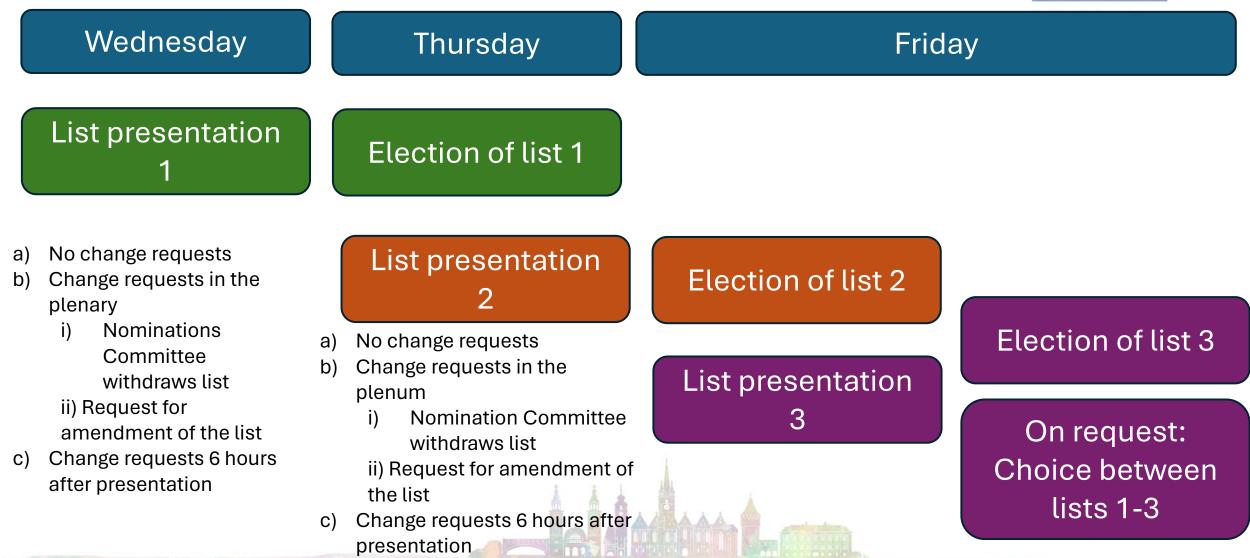

bers Complaints Committee 4-6 members, of which: 2 Ombudspeople **# †** 1 member Pastoral care 1 specialist 1 Council member Minorities

#### Migration

Interreligious dialogue

Democracy

#### Rules of Procedure: e) Election of the Council



9th General Assembly of the Communion of Protestant Churches in Europe Sibiu, Romania 27 August - 2 September 2024

- Council of the CPCE
  - 13 members
  - 13 personally assigned deputy members (proxies)
- Responsible for CPCE work between General Assemblies
- Constitutes itself during the General Assembly and elects a threemember Presidium from among its members.
- Until May 15, 2024: Nomination of council members by Member Churches
- Presentation of all candidates before the General Assembly

#### Rules of Procedure: e) Election of the Council





#### e) Election of the Council





- After the election, the Council meets in Sibiu and elects the three-member Presidium from among its members
- The old Council remains in office until the end of the General Assembly.
- In the closing service, the old council is bid farewell and the new council is introduced.

### Rules of procedure: f) Working groups



Working groups on texts

Working groups on topics (focus groups)

Working groups on new work topics (future workshops)

- The composition is confirmed by the plenary session at the proposal of the Council.
- Each group elects on the proposal of the Council
  - Convenor
  - Group secretary

#### Rules of Procedure: g) Code of Conduct





"The General Assembly shall follow the Code of Conduct, as adopted by the Council."

(GA.RoP 7.1)