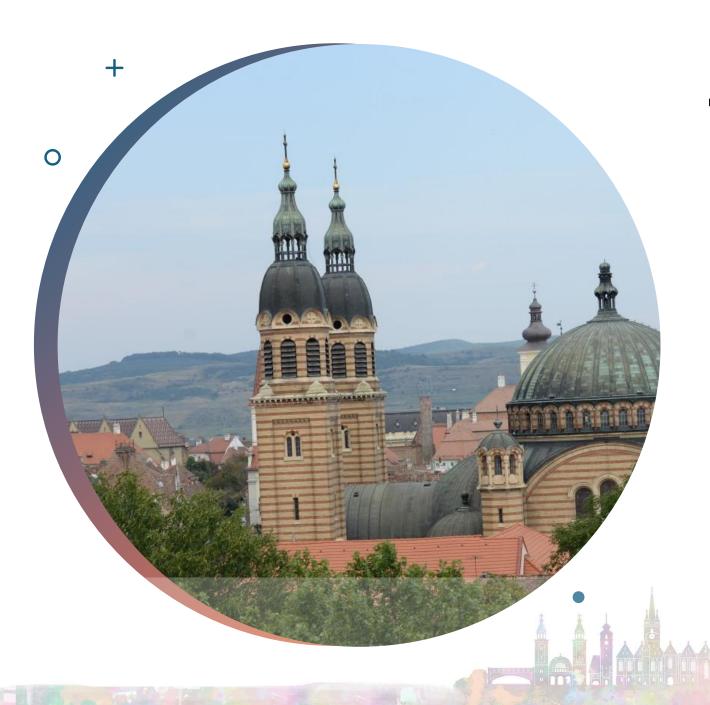

### **The Churches**

- 89% of the population is Romanian Orthodox
- 99% of the population declared themselves at the census as belonging to a religion.
- The historic Protestant churches hosts of the CPCE General Assembly - today account for up to 5% of the population.

### **The Churches**

- Evangelical Church A.C. in Romania German
- Reformed Church of Transylvania Hungarian
- Reformed Church of the West District Hungarian
- Evangelical Lutheran Church in Romania -Hungarian
- United -Methodist Church in Romania Romanian
- Unitarian Church in Romania Hungarian