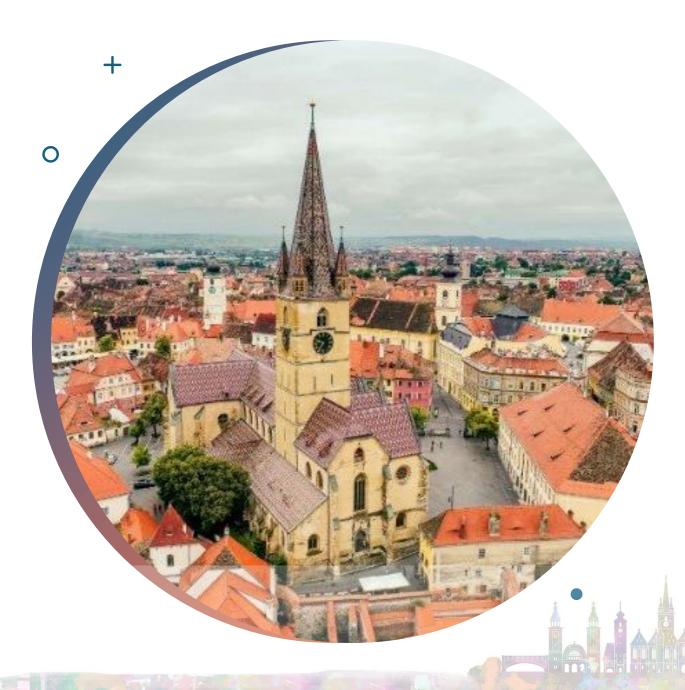

- Southeast Europe
- Romania
- Transylvania
- Sibiu
- Lutheran Cathedral +
- Brukenthallyzeum

- Southeast Europe
- Romania
- Transylvania
- Sibiu
- Lutheran Cathedral +
- Brukenthallyzeum

- Southeast Europe
- Romania
- Transylvania
- Sibiu
- Lutheran Cathedral +
- Brukenthallyzeum

- Southeast Europe
- Romania
- Transylvania
- Sibiu
- Lutheran Cathedral +
- Brukenthallyzeum

- Southeast Europe
- Romania
- Transylvania
- Sibiu
- Lutheran Cathedral +
- Brukenthallyzeum