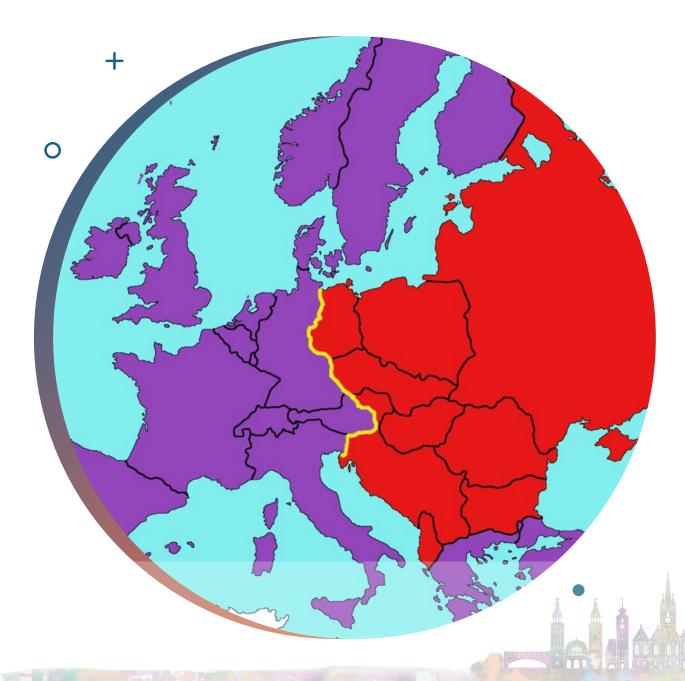

- Southeast Europe
- Romania
- Transylvania
- Sibiu
- Lutheran Cathedral +
- Brukenthallyzeum

- Southeast Europe
- Romania
- Transylvania
- Sibiu
- Lutheran Cathedral +
- Brukenthallyzeum

- Southeast Europe
- Romania
- Transylvania
- Sibiu
- Lutheran Cathedral +
- Brukenthallyzeum

- Southeast Europe
- Romania
- Transylvania
- Sibiu
- Lutheran Cathedral +
- Brukenthallyzeum

- Southeast Europe
- Romania
- Transylvania
- Sibiu
- Lutheran Cathedral +
- Brukenthallyzeum